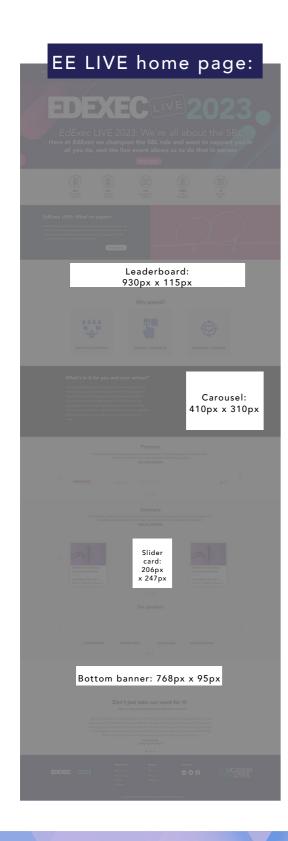

## **HOMEPAGE:**

LEADERDO ARD.

LEADERBOARD:

930px wide x 115px high

**CAROUSEL:** 

410px wide x 310px high

SLIDER CARD: 206px wide x

206px wide x 247px high

**BOTTOM BANNER:** 

768px wide x 95px high

## **BOOK TICKETS PAGE:**

**BOOK PAGE MPU:** 

225px wide x 170px high

\*Click on boxes to check positions visually