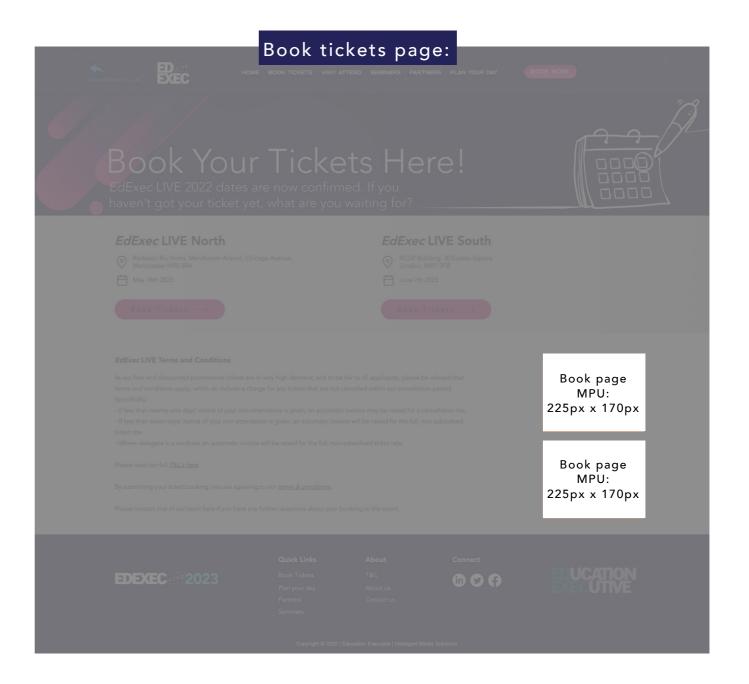

## **BOOK TICKETS PAGE:**

**BOOK PAGE MPU:** 

225px wide x 170px high

\*Click on boxes to check positions visually