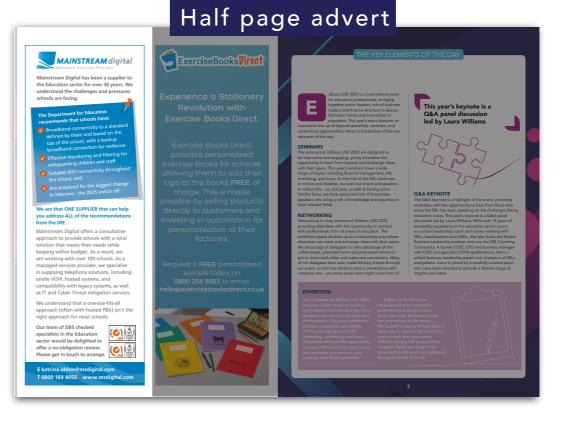

## Half Page (A4 vertical)

## TRIM:

92mm wide x 277mm high

## **BLEED:**

Not required

## SAFE:

We place artwork with 1cm of white space on each side