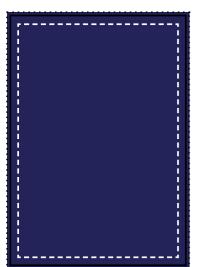

## Full Page (A4)

## TRIM:

210mm wide x 297mm high

## **BLEED:**

216mm wide x 303mm high

## SAFE:

All text should be 1cm from the edge of the page