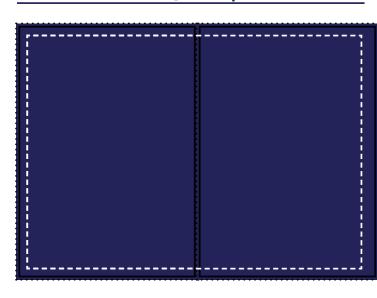

## Double Page spread

## TRIM:

420mm wide x 594mm high

## **BLEED:**

432mm wide x 606mm high

## **SAFE:**

All text should be 1cm from the edge of the page