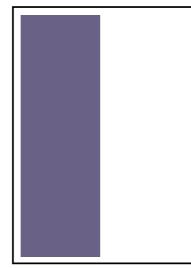

## Half Page (A4 vertical)

## TRIM:

92mm wide x 277mm high

## **BLEED:**

Not required

## SAFE:

We place artwork with 1cm of white space on each side